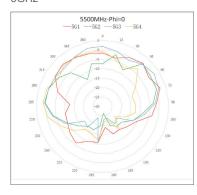

| PoE Power Budget       | NA                                                   |

| Physical               |                         |  |
|------------------------|-------------------------|--|
| Environmental          |                         |  |
| Operating Temperature  | 0°C to 40°C             |  |
| Storage Temperature    | -40°C to 70°C           |  |
| Operating Humidity     | 5% to 95% Noncondensing |  |
| Storage Humidity       | 5% to 95% Noncondensing |  |
| IP(Ingress Protection) | NA                      |  |
| Port Surge             | 4kV                     |  |
| MTBF                   | >400000H                |  |

## Antenna Schematic

#### 2.4GHz







#### 5GHz







# Package Contents

| Package Information           | RG-RAP2260(H)          |
|-------------------------------|------------------------|
| Access Point                  | 1                      |
| User Manual                   | 1                      |
| Certificate of Quality        | 1                      |
| Screws and Wall Anchors       | 4                      |
| Mounting Bracket              | 1                      |
| Key to Security Lock          | 1                      |
| Package Weight                | 1.79 kg                |
| Package Dimension (w x d x h) | 292mm x 277 mm x 81 mm |



Redefine your easy network

#### Copyright ©2000-2022 Ruijie Networks Co., Ltd. All rights reserved.

No part of this document may be reproduced or transmitted in any form or any me