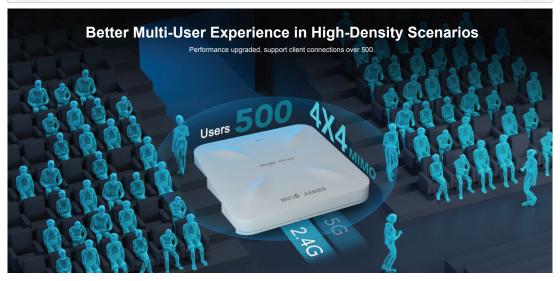

#### Highlights

- Build ultra-high performance Wi-Fi with 5.95Gbps throughput.
- Client connections over 500, higher practical performance as well.
- Boost Internet speed with 5Gbps uplink for the future.
- Easily install extra AP with Reyee Mesh technology.
- Support standalone captive portal, easy to enable Wi-Fi authentication.