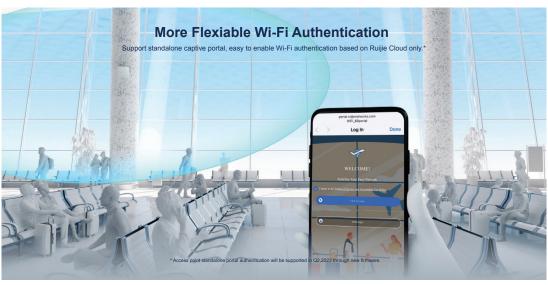

#### Highlights

- Build ultra-high performance Wi-Fi with 5.95Gbps throughput.
- Client connections over 500, higher practical performance as well.
- Boost Internet speed with 5Gbps uplink for the future.
- Easily install extra AP with Reyee Mesh technology.
- Support standalone captive portal, easy to enable Wi-Fi authentication.