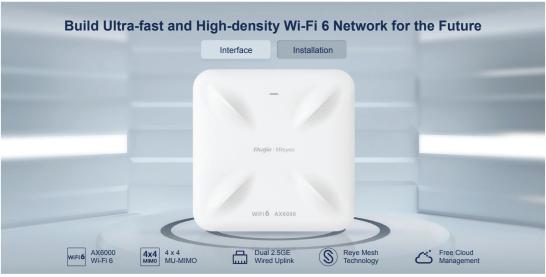

#### Highlights

- Build ultra-high performance Wi-Fi with 5.95Gbps throughput.
- Client connections over 500, higher practical performance as well.
- Boost Internet speed with 5Gbps uplink for the future.
- Easily install extra AP with Reyee Mesh technology.
- Support standalone captive portal, easy to enable Wi-Fi authentication.