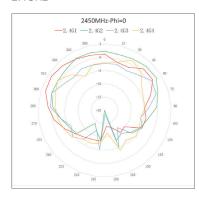

| PoE Power Budget       | NA                                                   |

| Physical               |                         |  |
|------------------------|-------------------------|--|
| Environmental          |                         |  |
| Operating Temperature  | 0°C to 40°C             |  |
| Storage Temperature    | -40°C to 70°C           |  |
| Operating Humidity     | 5% to 95% Noncondensing |  |
| Storage Humidity       | 5% to 95% Noncondensing |  |
| IP(Ingress Protection) | NA                      |  |
| Port Surge             | 4kV                     |  |
| MTBF                   | >400000H                |  |

## Antenna Schematic

#### 2.4GHz







#### 5GHz







# Package Contents

| Package Information           | RG-RAP2260(H)          |
|-------------------------------|------------------------|
| Access Point                  | 1                      |
| User Manual                   | 1                      |
| Certificate of Quality        | 1                      |
| Screws and Wall Anchors       | 4                      |
| Mounting Bracket              | 1                      |
| Key to Security Lock          | 1                      |
| Package Weight                | 1.79 kg                |
| Package Dimension (w x d x h) | 292mm x 277 mm x 81 mm |



Redefine your easy network

#### Copyright ©2000-2022 Ruijie Networks Co., Ltd. All rights reserved.

No part of this document may be reproduced or transmitted in a