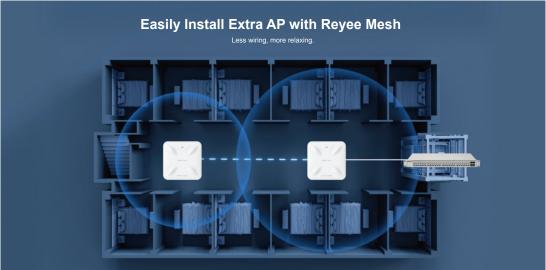

#### Highlights

- Build ultra-high performance Wi-Fi with 5.95Gbps throughput.
- Client connections over 500, higher practical performance as well.
- Boost Internet speed with 5Gbps uplink for the future.
- Easily install extra AP with Reyee Mesh technology.
- Support standalone captive portal, easy to enable Wi-Fi authentication.