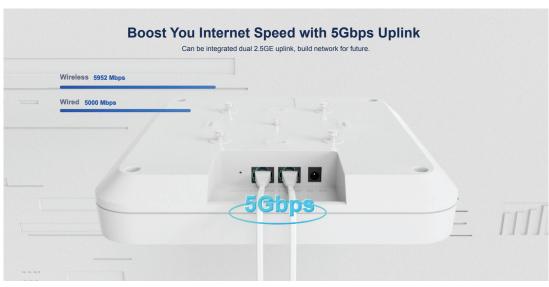

#### Highlights

- Build ultra-high performance Wi-Fi with 5.95Gbps throughput.
- Client connections over 500, higher practical performance as well.
- Boost Internet speed with 5Gbps uplink for the future.
- Easily install extra AP with Reyee Mesh technology.
- Support standalone captive portal, easy to enable Wi-Fi authentication.