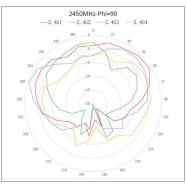

| PoE Power Budget       | NA                                                   |

| Physical               |                         |  |
|------------------------|-------------------------|--|
| Environmental          |                         |  |
| Operating Temperature  | 0°C to 40°C             |  |
| Storage Temperature    | -40°C to 70°C           |  |
| Operating Humidity     | 5% to 95% Noncondensing |  |
| Storage Humidity       | 5% to 95% Noncondensing |  |
| IP(Ingress Protection) | NA                      |  |
| Port Surge             | 4kV                     |  |
| MTBF                   | >400000H                |  |

## Antenna Schematic

#### 2.4GHz







#### 5GHz







# Package Contents

| Package Information           | RG-RAP2260(H)          |
|-------------------------------|------------------------|
| Access Point                  | 1                      |
| User Manual                   | 1                      |
| Certificate of Quality        | 1                      |
| Screws and Wall Anchors       | 4                      |
| Mounting Bracket              | 1                      |
| Key to Security Lock          | 1                      |
| Package Weight                | 1.79 kg                |
| Package Dimension (w x d x h) | 292mm x 277 mm x 81 mm |



Redefine your easy network

#### Copyright ©2000-2022 Ruijie Networks Co., Ltd. All rights reserved.

No part of this document may be reproduced or transmitted in any