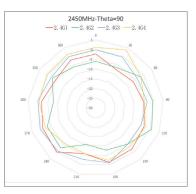

| PoE Power Budget       | NA                                                   |

| Physical               |                         |  |
|------------------------|-------------------------|--|
| Environmental          |                         |  |
| Operating Temperature  | 0°C to 40°C             |  |
| Storage Temperature    | -40°C to 70°C           |  |
| Operating Humidity     | 5% to 95% Noncondensing |  |
| Storage Humidity       | 5% to 95% Noncondensing |  |
| IP(Ingress Protection) | NA                      |  |
| Port Surge             | 4kV                     |  |
| MTBF                   | >400000H                |  |

## Antenna Schematic

#### 2.4GHz







#### 5GHz







# Package Contents

| Package Information           | RG-RAP2260(H)          |
|-------------------------------|------------------------|
| Access Point                  | 1                      |
| User Manual                   | 1                      |
| Certificate of Quality        | 1                      |
| Screws and Wall Anchors       | 4                      |
| Mounting Bracket              | 1                      |
| Key to Security Lock          | 1                      |
| Package Weight                | 1.79 kg                |
| Package Dimension (w x d x h) | 292mm x 277 mm x 81 mm |



Redefine your easy network

#### Copyright ©2000-2022 Ruijie Networks Co., Ltd. All rights reserved.

No part of this document may be reproduced or transmitted in any f