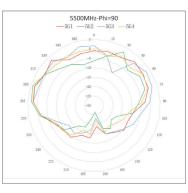

| PoE Power Budget       | NA                                                   |

| Physical               |                         |  |
|------------------------|-------------------------|--|
| Environmental          |                         |  |
| Operating Temperature  | 0°C to 40°C             |  |
| Storage Temperature    | -40°C to 70°C           |  |
| Operating Humidity     | 5% to 95% Noncondensing |  |
| Storage Humidity       | 5% to 95% Noncondensing |  |
| IP(Ingress Protection) | NA                      |  |
| Port Surge             | 4kV                     |  |
| MTBF                   | >400000H                |  |

## Antenna Schematic

#### 2.4GHz







#### 5GHz







# Package Contents

| Package Information           | RG-RAP2260(H)          |
|-------------------------------|------------------------|
| Access Point                  | 1                      |
| User Manual                   | 1                      |
| Certificate of Quality        | 1                      |
| Screws and Wall Anchors       | 4                      |
| Mounting Bracket              | 1                      |
| Key to Security Lock          | 1                      |
| Package Weight                | 1.79 kg                |
| Package Dimension (w x d x h) | 292mm x 277 mm x 81 mm |



Redefine your easy network

#### Copyright ©2000-2022 Ruijie Networks Co., Ltd. All rights reserved.

No part of this document may be reproduced or transmitted in any form or any mean