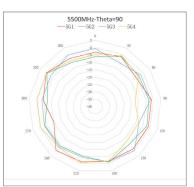

| PoE Power Budget       | NA                                                   |

| Physical               |                         |  |
|------------------------|-------------------------|--|
| Environmental          |                         |  |
| Operating Temperature  | 0°C to 40°C             |  |
| Storage Temperature    | -40°C to 70°C           |  |
| Operating Humidity     | 5% to 95% Noncondensing |  |
| Storage Humidity       | 5% to 95% Noncondensing |  |
| IP(Ingress Protection) | NA                      |  |
| Port Surge             | 4kV                     |  |
| MTBF                   | >400000H                |  |

## Antenna Schematic

#### 2.4GHz







#### 5GHz







# Package Contents

| Package Information           | RG-RAP2260(H)          |
|-------------------------------|------------------------|
| Access Point                  | 1                      |
| User Manual                   | 1                      |
| Certificate of Quality        | 1                      |
| Screws and Wall Anchors       | 4                      |
| Mounting Bracket              | 1                      |
| Key to Security Lock          | 1                      |
| Package Weight                | 1.79 kg                |
| Package Dimension (w x d x h) | 292mm x 277 mm x 81 mm |



Redefine your easy network

#### Copyright ©2000-2022 Ruijie Networks Co., Ltd. All rights reserved.

No part of this document may be reproduced or transmitted in any form or any means